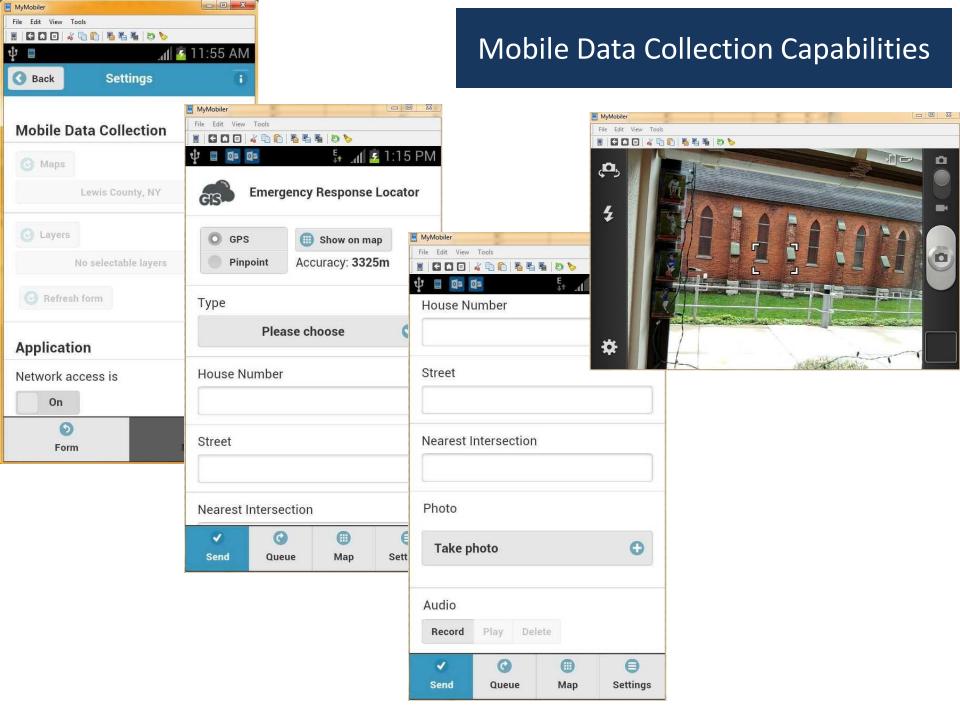

## Lewis County Cloud Applications

Lewis County had Bergmann Associates customize an ArcIMS website for them

This ran for about four years, before it looked like ArcIMS would become obsolete

A pilot project was formed with GIS Cloud for the Tug Hill Region

The first Lewis County application was created and hosted by the Tug Hill Commission in the Spring of 2013

The Lewis County application was then transferred to over to Lewis County in July 2013

A demonstration was done for different Lewis County departments following this