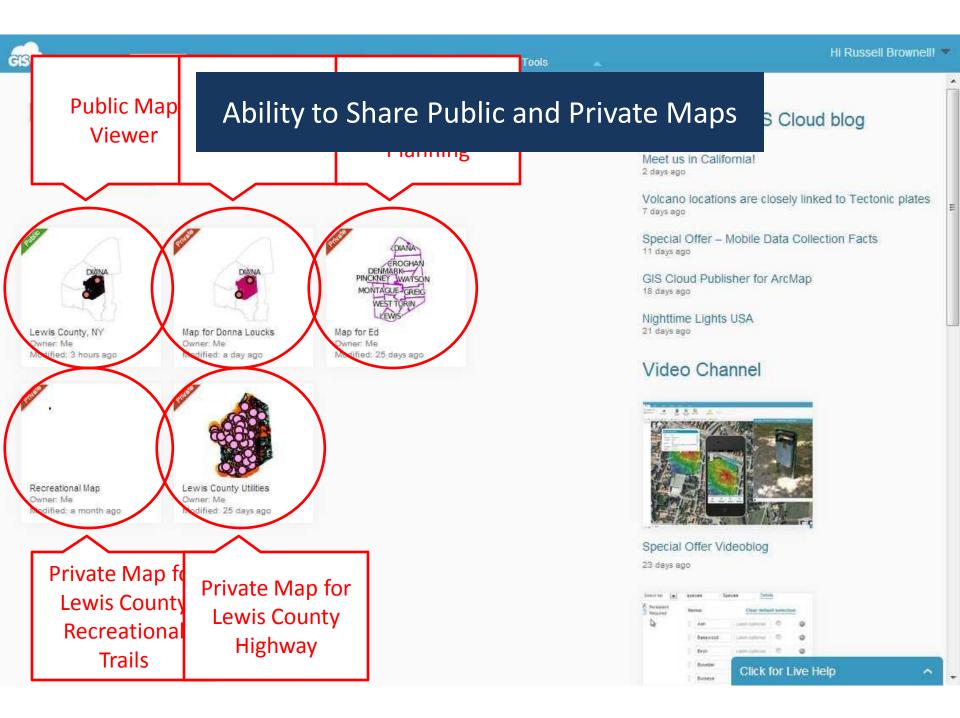

## Lewis County Cloud Applications

Lewis County had Bergmann Associates customize an ArcIMS website for them

This ran for about four years, before it looked like ArcIMS would become obsolete

A pilot project was formed with GIS Cloud for the Tug Hill Region

The first Lewis County application was created and hosted by the Tug Hill Commission in the Spring of 2013

The Lewis County application was then transferred to over to Lewis County in July 2013

A demonstration was done for different Lewis County departments following this