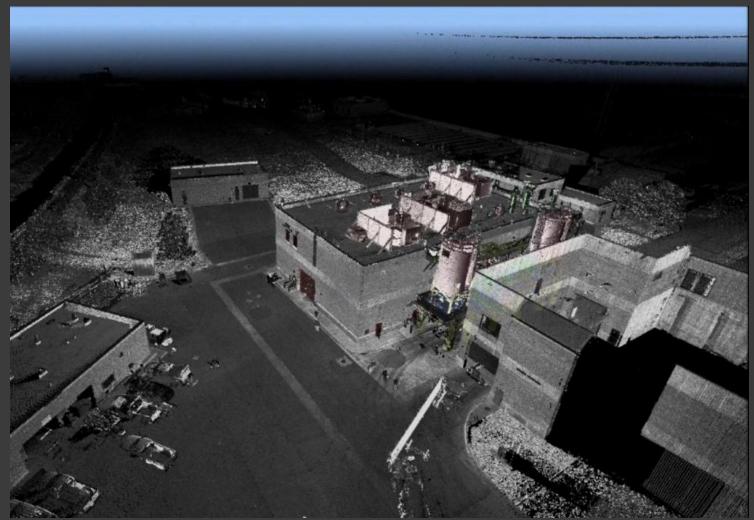

several hundred square miles.
- Typical point densities of 1 point / sq meter.
- Resultant accuracies of 1-2 ft.
- Costs range from \$100 \$300 sq. mile depending on deliverable spec.



## Historical LiDAR data

# TYPICAL USES...







Transportation/ Municipal Planning

Contour Generation

Floodplain Management



At some point, the question - What about all the "other" data? was asked.

All the data that was once "filtered" to obtain bare earth information was now of interest.





## What we started to find...





#### Technology Advancement – Bricks to Slicks





#### Technology Advancement Cont..



Faro Focus 3D Terrestrial Laser Scanner



PULSE - Portable Underwater Laser Scanning Equipment



UAV with FARO scanner



#### What does the advancement in technology mean for me?





## Modeling issues encountered.







#### The Result...

#### ...HUGH datasets.

- Data formats to be considered
  - LAS, ASCII, PCI, FLS
- Data storage requirements
  - Portable Hard Drives, Cloud Storage
- Software Products:
  - Autodesk Map 3D Revit, Kubit
  - Esri ArcGIS 3D + extensions
  - Leica Cyclone
  - Lizardtech GeoExpress
  - VRMesh
  - FARO Scene



#### Other Considerations...

- Data Compression is a developing technology
  - Rapidlasso LASZip, open source LAS file compression
    - http://rapidlasso.com/
  - PAR GvLF (LiDAR Framework), data compression and spatial indexing
    - http://www.pargovernment.com
  - Lizardtech LiDAR Compressor
    - http://www.lizardtech.com/products/lidar/



# QUESTIONS



Verne LaClair



42 Genesee Street Suite 2 New Hartford, NY 13413