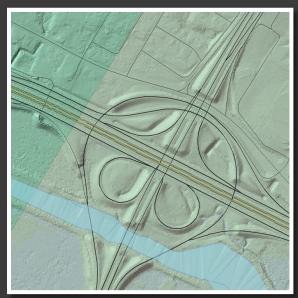

## Historical LiDAR data

# TYPICAL USES...

Transportation/ Municipal Planning

Contour Generation

Floodplain Management

At some point, the question - What about all the "other" data? was asked.

All the data that was once "filtered" to obtain bare earth information was now of interest.