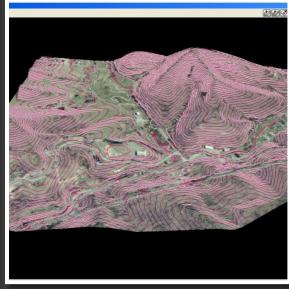

NYGeoCon 2013 Saratoga Springs, NY



# THE PROGRESSION OF LIDAR

Tuesday November 12, 2013









- Aerial Platforms
- "Ground" based.
- Project areas cover several hundred square miles.
- Typical point densities of 1 point / sq meter.
- Resultant accuracies of 1-2 ft.
- Costs range from \$100 \$300 sq. mile depending on deliverable spec.



## Historical LiDAR data

# TYPICAL USES...







Transportation/ Municipal Planning

Contour Generation

Floodplain Management



At some point, the question - What about all the "other" data? was asked.

All the data that was once "filtered" to obtain bare earth information was now of interest.





## What we started to find...





#### Technology Advancement – Bricks to Slicks





#### Technology Advancement Cont..



Faro Focus 3D Terrestrial Laser Scanner



PULSE - Portable Underwater Laser Scanning Equipment



UAV with FARO scanner



#### What does the advancement in technology mean for me?





## Modeling issues encountered.







#### The Result...

#### ...HUGH datasets.

- Data formats to be considered
  - LAS, ASCII, PCI, FLS
- Data storage requirements
  - Portable Hard Drives, Cloud Storage
- Software Products: