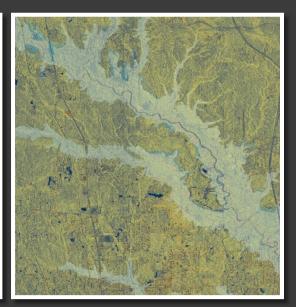

NYGeoCon 2013 Saratoga Springs, NY



# THE PROGRESSION OF LIDAR

Tuesday November 12, 2013









- Aerial Platforms
- "Ground" based.
- Project areas cover several hundred square miles.
- Typical point densities of 1 point / sq meter.
- Resultant accuracies of 1-2 ft.
- Costs range from \$100 \$300 sq. mile depending on deliverable spec.



## Historical LiDAR data

# TYPICAL USES...







Transportation/ Municipal Planning

Contour Generation

Floodplain Management



At some point, the question - What about all the "other" data? was asked.

All the data that was once "filtered" to obtain bare earth information was now of interest.





## What we started to find...





#### Technology Advancement – Bricks to Slicks





#### Technology Advancement Cont..



Faro Focus 3D Terrestrial Laser Scanner



PULSE - Portable Underwater Laser Scanning Equipment



UAV with FARO scanner



#### What does the advancement in technology mean for me?





## Modeling issues encountered.







#### The Result...

#### ...HUGH datasets.

- Data formats to be considered
  - LAS, ASCII, PCI, FLS
- Data storage requirements
  - Portable Hard Drives, Cloud Storage
- Software Products:
  -