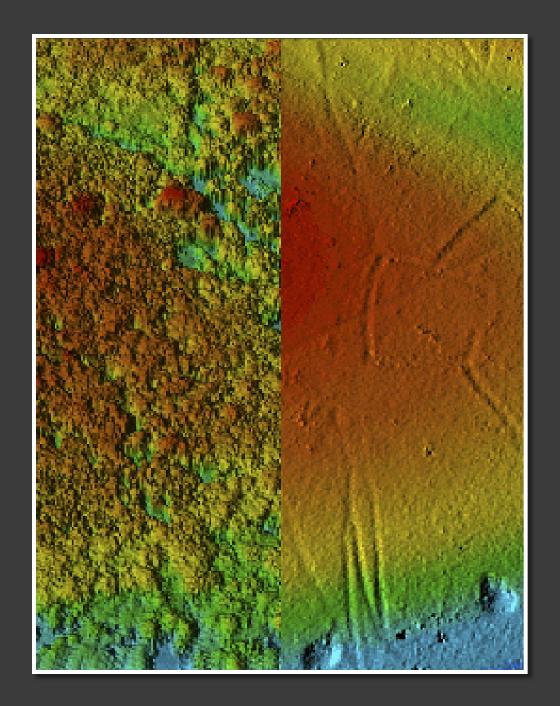

NYGeoCon 2013 Saratoga Springs, NY



# THE PROGRESSION OF LIDAR

Tuesday November 12, 2013









- Aerial Platforms
- "Ground" based.
- Project areas cover several hundred square miles.
- Typical point densities of 1 point / sq meter.
- Resultant accuracies of 1-2 ft.
- Costs range from \$100 \$300 sq. mile depending on deliverable spec.



## Historical LiDAR data

# TYPICAL USES...







Transportation/ Municipal Planning

Contour Generation

Floodplain Management



At some point, the question - What about all the "other" data? was asked.

All the data that was once "filtered" to obtain bare earth information was now of interest.





## What we started to find...





#### Technology Advancement – Bricks to Slicks





#### Technology Advancement Cont..



Faro Focus 3D Terrestrial Laser Scanner



PULSE - Portable Underwater Laser Scanning Equipment



UAV with FARO scanner



#### What does the advancement in technology mean for me?





## Modeling issues encountered.







#### The Result...

#### ...HUGH datasets.

- Data formats to be considered
  - LAS, ASCII, PCI, FLS
- Data storage requirements
  - Portable Hard Drives, Cloud Storage
- Software Products:
  - Autodesk Map 3D Revit, Kubit
  - Esri ArcGIS 3D + extensions
  - Leica Cyclone
  - Lizardtech GeoExpress
  - VRMesh
  - FARO Scene



#### Other Considerations...

- Data Compression is a developing technology
  - Rapidlasso LASZip, open source LAS fi