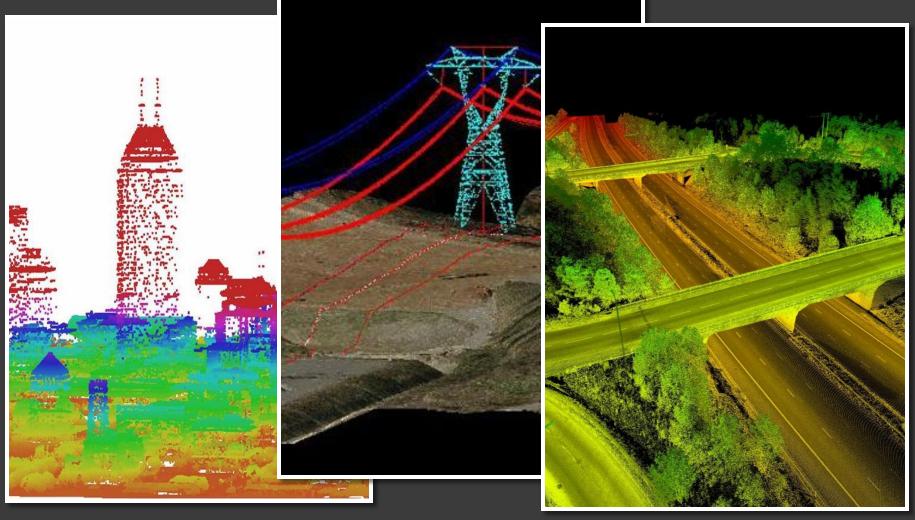

#### The Result...

#### ...HUGH datasets.

- Data formats to be considered
  - LAS, ASCII, PCI, FLS
- Data storage requirements
  - Portable Hard Drives, Cloud Storage
- Software Products:
  - Autodesk Map 3D Revit, Kubit
  - Esri ArcGIS 3D + extensions
  - Leica Cyclone
  - Lizardtech GeoExpress
  - VRMesh
  - FARO Scene