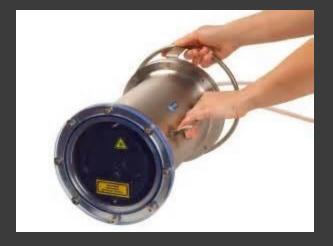

#### Technology Advancement Cont..

Faro Focus 3D Terrestrial Laser Scanner

PULSE - Portable Underwater Laser Scanning Equipment

UAV with FARO scanner