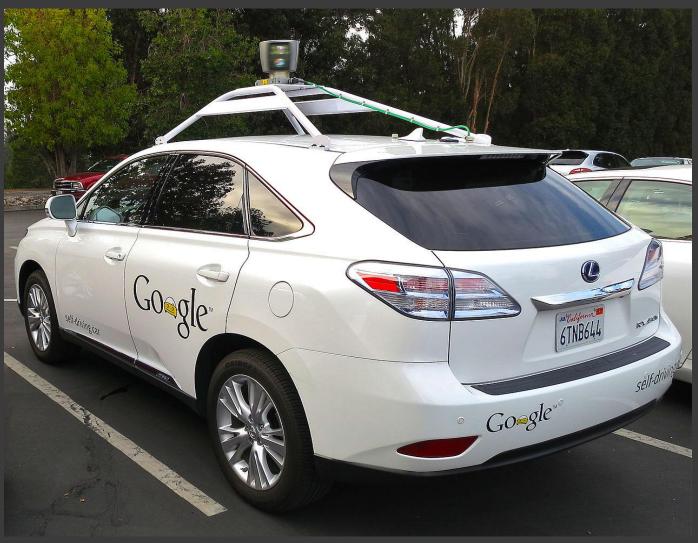

NYGeoCon 2013 Saratoga Springs, NY



# THE PROGRESSION OF LIDAR

Tuesday November 12, 2013









- Aerial Platforms
- "Ground" based.
- Project areas cover several hundred square miles.
- Typical point densities of 1 point / sq meter.
- Resultant accuracies of 1-2 ft.
- Costs range from \$100 \$300 sq. mile depending on deliverable spec.



## Historical LiDAR data

# TYPICAL USES...







Transportation/ Municipal Planning

Contour Generation

Floodplain Management



At some point, the question - What about all the "other" data? was asked.

All the data that was once "filtered" to obtain bare earth information was now of interest.





## What we started to find...





#### Technology Advancement – Bricks to Slicks





#### Technology Advancement Cont..



Faro Focus 3D Terrestrial Laser Scanner



PULSE - Portable Underwater Laser Scanning Equipment



UAV with FARO scanner



#### What does the advancement in technology mean for me?





## Modeling issues encountered.







#### The Result...

#### ...HUGH datasets.

- Data formats to be considered
  - LAS, ASCII, PCI, FLS
- Data storage requirements
  - Portable Hard Drives, Cloud Storage
- Software Products:
  - Autodesk Map 3D Revit, Kubit
  - Esri ArcGIS 3D + extensions
  - Leica Cyclone
  - Lizardtech GeoExpress
  - VRMesh
  - FARO Scene



#### Other Considerations...

- Data Compression is a developing technology
  - Rapidlasso LASZip, open source LAS file compression
    - http://rapidlasso.com/
  - PAR GvLF (LiDAR Framework), data compre