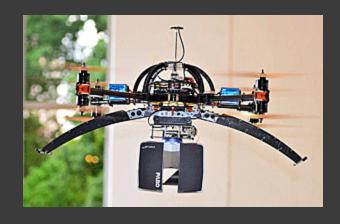

#### Technology Advancement Cont..

Faro Focus 3D Terrestrial Laser Scanner

PULSE - Portable Underwater Laser Scanning Equipment

UAV with FARO scanner